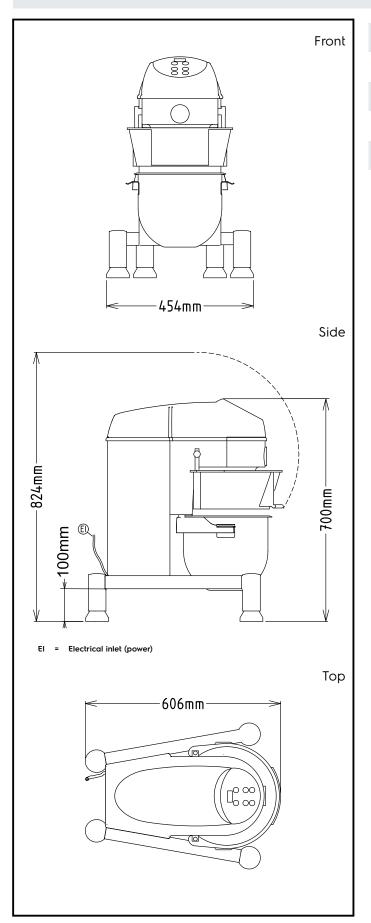

**Key Information:** 

External dimensions, Width: 454 mm
External dimensions, Depth: 606 mm
External dimensions, Height: 700 mm
Shipping weight: 49 kg
Net weight (kg): 37

Cold water paste: 3.5 kg with Spiral hook