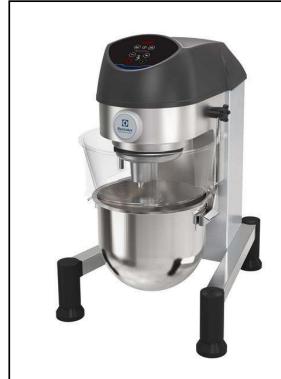

#### **Main Features**

- Professional beater mixer that provides all the basic mixer functions: kneading of all sort of pastes, mixing of semi-liquid products, emulsions and various sauces.
- Delivered with:-Spiral Hook, Paddle, Wire Whisk and Mixing Bowl for 10 lt
- Electronic speed variator.
- Removable safety screen activates the raising and lowering of the bowl.
- Maximum capacity (flour, with 60% of hydration) 3.5 kg, suitable for 10-50 meals per service.
- Safety device will automatically stop the machine when the bowl is lowered.
- Bowl detection device allows the mixer to switch on only when the bowl and the solid safety screen are properly installed and positioned together.

#### Construction

- Compact design for table top installations.
- Body entirely in stainless steel.
- Sturdy construction with mechanically welded strong metal frame.
- AISI 302 stainless steel bowl 10 lt. capacity.
- Asynchronous motor with high start-up torque.
- Planetary movement based on self lubricating gears, eliminating any risk of leaks.
- 10 speeds from 26 to 180 rpm (planetary movement), to adjust to the selected tool and mixture hardness.
- Water protected planetary system (IP55 electrical controls, IP34 overall machine).
- Power: 750 watts.
- Adjustable feet to perfect stability.